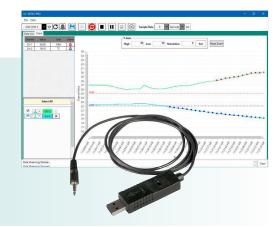

## Software and Cable

Convert specific Extech meters to a datalogger! The 407001-PRO software allows user to live stream data from compatible meters to a PC based computer/laptop while storing the collected data for later use in generating a graph or report. The data can be viewed as a list or on a chart and can be saved as a CSV or TXT formatted file and exported to a Notepad or Excel®. For products that have multi-channels, user can color code each channel. It also has a user programmable High/Low alarms that will display red (above) or blue (below) dots when readings exceed set points on the graph.

## **Features**

- Enables user of specific Extech meters to capture, display, and store readings on a PC
- Programmable Sample Rates (max 6 hrs):

Seconds: 1, 5, 10, 15, 30 secs Minutes: 1, 5, 10, 15, 30 mins

Hours: 1, 2, 6 hrs

- View data as a list or on a chart and save as a CSV or TXT formatted file
- Import data into Notepad or Excel
- Color code each channel for easy analysis with multi-channel meters
- User programmable High/Low alarms that will alert with red dots (above setpoint) or blue dots (below setpoint) on the graph
- Compatible with Windows® 7, 8, and 10
- Includes Quick Guide for software and driver installation instructions and USB data cable